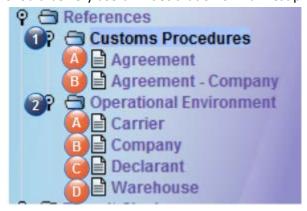

ASYCUDA → References

The above actions will display a list of useful **References** or information which is shown below and should be very useful in declaration or manifest processing:

1. A - To view all the agreements in the system, ASYCUDA → References→ Customs Procedures → Agreement; right click → View. Then click "Valid from now" (1) and click "Load view" (2) and the list of exemptions will be displayed (3) as show below.

- 1. B To view which agreement belongs to which company in the system, ASYCUDA → References → Customs Procedures → Agreement Company; right click → View. Then click "Valid from now" (1) and click "Load view" (2) and the list of exemptions by company will be displayed (3).
  - 2. A To view all the registered carriers and freight forwarders in the system, ASYCUDA → References → Operational Environment → Carrier; right click → View. Then click "Valid from now" (1) and click "Load view" (2) and the list of exemptions by company will be displayed (3)
  - 2. B To view all the registered companies in the system, ASYCUDA → References → Operational Environment → Company; right click → View. Then click "Valid from now" (1) and click "Load view" (2) and the list of exemptions by company will be displayed (3)
  - 2. C To view all the registered declarant in the system, ASYCUDA → References → Operational Environment → Declarant; right click → View. Then click "Valid from now" (1) and click "Load view" (2) and the list of exemptions by company will be displayed (3)
  - 2. D To view all the registered warehouses in the system, ASYCUDA → References→
    Operational Environment → Warehouse; right click → View. Then click "Valid from now" (1) and click "Load view" (2) and the list of exemptions by company will be displayed (3)