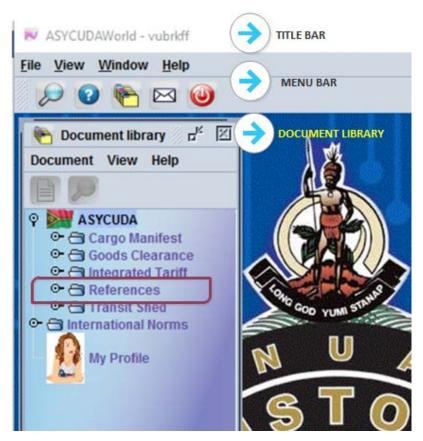

## How to navigate references in Asycuda World.

After logging into Asycuda World, you are taken to the home screen which part of it is shown on the left below:

To access **References**, make sure your **Document Library** is open as shown then click,

ASYCUDA → References

The above actions will display a list of useful **References** or information which is shown below and should be very useful in declaration or manifest processing:

1. A - To view all the agreements in the system, ASYCUDA → References→ Customs Procedures → Agreement; right click → View. Then click "Valid from now" (1) and click "Load view" (2) and the list of exemptions will be displayed (3) as show below.