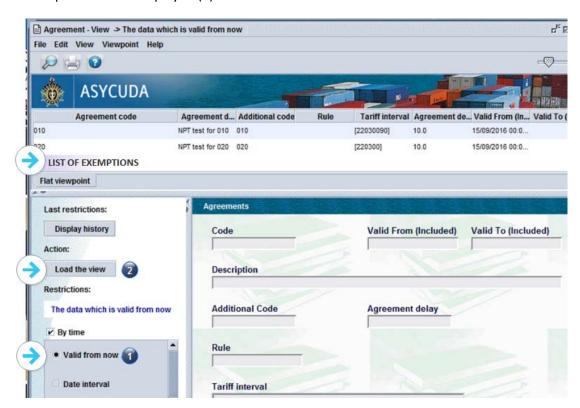

ASYCUDA → References

The above actions will display a list of useful **References** or information which is shown below and should be very useful in declaration or manifest processing:

1. A - To view all the agreements in the system, ASYCUDA → References→ Customs Procedures → Agreement; right click → View. Then click "Valid from now" (1) and click "Load view" (2) and the list of exemptions will be displayed (3) as show below.

- 1. B To view which agreement belongs to which company in the system, ASYCUDA → References → Customs Procedures → Agreement Company; right click → View. Then click "Valid from now" (1) and click "Load view" (2) and the list of exemptions by company will be displayed (3).
  - 2. A To view all the registered carriers and freight forwarders in the system, ASYCUDA → References → Operational Environment → Carrier; right click → View. Then click "Valid from now" (1) and click "Load view" (2) and the list of exemptions by company will be displayed (3)
  - 2. B To view all the registered companies in the system, ASYCUDA → References → Operational Environment → Company; right click → View. Then click "Valid from now" (1) and click "Load view" (2) and the list of exemptions by company will be displayed (3)
  - 2. C To view all the registered declarant in the system, ASYCUDA → References → Operational Environment → Declarant; right click → View. Then click "Valid from now" (1) and click "Load view" (2) and the list of exemptions by company will be displayed (3)
  - 2. D To view all the registered warehouses in the system, ASYCUDA → References→
    Operational Environment → Warehouse; right click → View. Then click "Valid from now" (1) and click "Load view" (2) and the list of exemptions by company will be displayed (3)