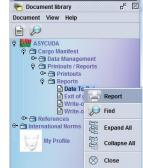

To print other Manifest reports:

- Go to ASYCUDA→Cargo Manifest→Printout/Reports→Reports→<*Right click>* "Date To Date" or "Exit of goods" or "Write-off list" or "Write-off Status"→Report
- 5. Select the preferred option.