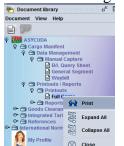

### **Process:**

To print Full Cargo reports:

1. Go to ASYCUDA→Cargo *click*>"Full Cargo" →Print.  $Manifest \rightarrow Printout/Reports \rightarrow Printouts \rightarrow < Right$ 

- 2. Enter the required 'Parameters' detail
- 3. Compile the report by clicking on the 'Manifest Report' icon: